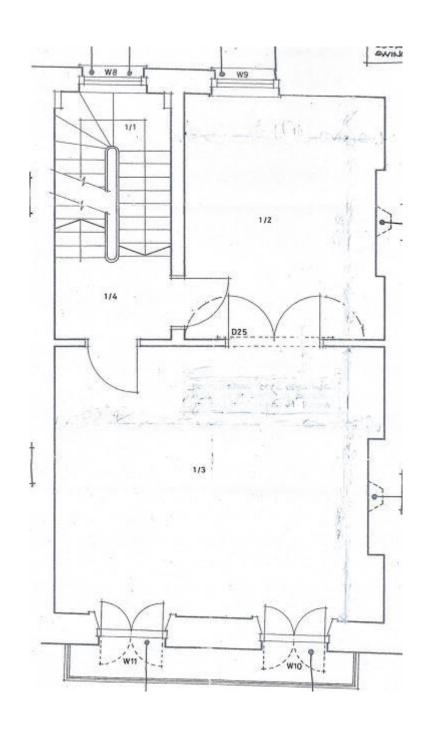

#### **ACCOMMODATION**

This building is exceptionally well maintained and the available accommodation comprises the entire first floor providing two fine period inter- communicating rooms with original features, including cornicing, high ceilings, fireplaces and window shutters having an approximate floor area of:

### 460 sq. ft./43 sq. m