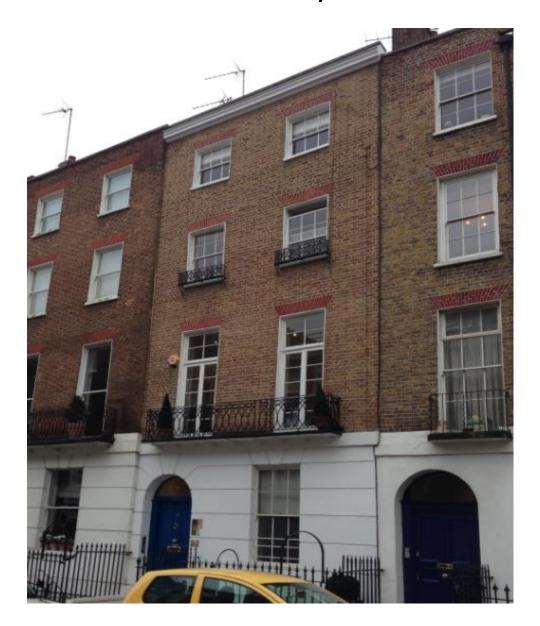

## 10 WYNDHAM PLACE, LONDON W1

#### **LOCATION**

The property is located on the west side of Wyndham Place close to the Piazza fronting St Mary's Marylebone on Crawford Street. Marylebone mainline and Baker Street underground stations are a short walk to the north giving access between them to the Jubilee, Bakerloo, Hammersmith & City, Metropolitan and Circle lines. There are a wide variety of shops and restaurants along Crawford Street and Baker Street.

#### **AMENITIES**

- \* Superb entrance and common parts
- \* Period suite with high ceilings
- \* Tall windows to the front with ornamental balcony
- \* Central Heating
- \* Solid wood floor to main front room
- \* Entry phone
- \* 24 hour access
- \* Private WC